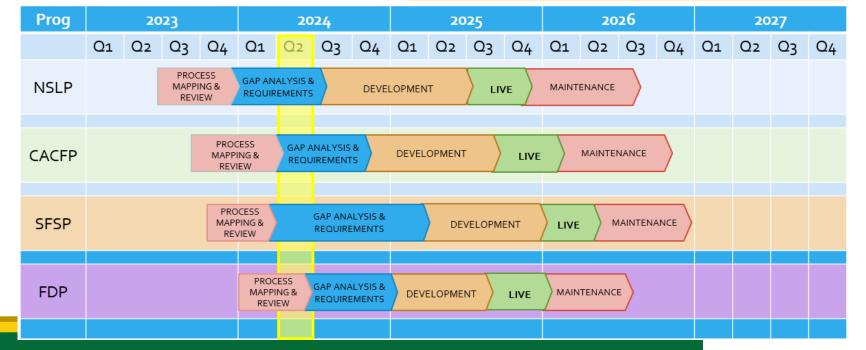

## When will this begin?

The process has already started! Food and Nutrition staff are hard at work ensuring the new system meets your needs. Each program is expected to start its PY2026 in the new system.\*

\* Subject to change

Program by Program Launch