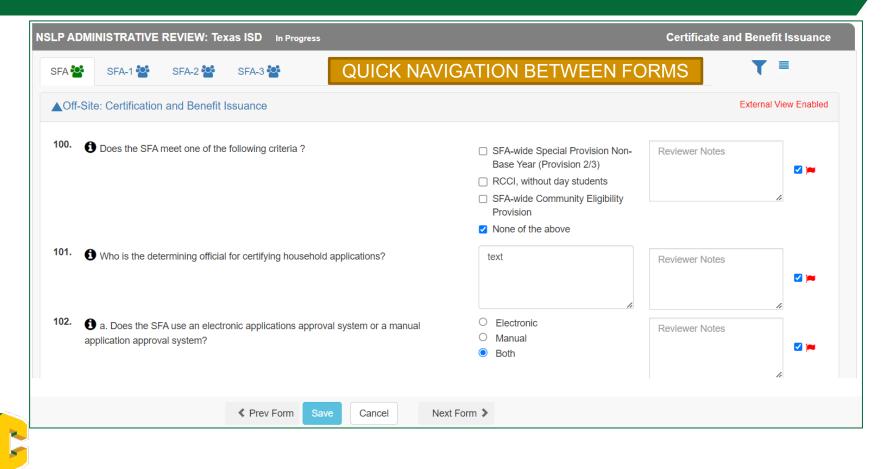

## **Administrative Review Form**

### **Administrative Review Report**

|                             | NISTRATIVE REVIE                                                                             | W: Texas ISD In Progress        |                                                                      |                      |        |                         |                   |                             |             | AR Rep | ort |
|-----------------------------|----------------------------------------------------------------------------------------------|---------------------------------|----------------------------------------------------------------------|----------------------|--------|-------------------------|-------------------|-----------------------------|-------------|--------|-----|
| Acknowled                   | gement Certification                                                                         | Findings Observations           | Technical Assistance                                                 |                      |        |                         |                   |                             | e.          | ≡      |     |
|                             |                                                                                              | <pre>Prev Finding</pre>         |                                                                      | Finding No. 1        | • A    |                         | Next Finding >    |                             | Add Findi   | ing 🕂  |     |
| SA Atta                     | chment: 🕲                                                                                    | Q                               | UICK NAVIGA                                                          | ATION E              | BETWEE | N FINDI                 | NGS               |                             |             |        |     |
| Type:                       |                                                                                              | ard 1: Meal Access and Reimbur  | sement                                                               |                      |        |                         |                   | Status: 🚯                   | In Progress | ~      |     |
| Name:                       | Verification                                                                                 |                                 |                                                                      |                      |        |                         |                   | Fiscal Action: 🕄            | Select      | ~      |     |
| Regulat                     | ory Citation:                                                                                |                                 |                                                                      |                      |        |                         |                   |                             |             |        |     |
|                             |                                                                                              |                                 |                                                                      |                      |        |                         |                   |                             |             |        |     |
|                             | ound (Description):                                                                          | acroat varification comple size |                                                                      | pla size, but the SE |        | to use this alternates  | ample. During the | raview the verification of  | mpla 6/20   | le     |     |
| The S                       | FA did not choose the c                                                                      |                                 | The SFA chose an alternate sam<br>ose an alternate sample only if ap |                      |        | to use this alternate s | ample. During the | review, the verification sa | mple size   | 6      |     |
| The S                       | FA did not choose the c                                                                      |                                 |                                                                      |                      |        | to use this alternate s | ample. During the | review, the verification sa | mple size   |        |     |
| The S<br>require            | FA did not choose the c                                                                      |                                 |                                                                      |                      |        | to use this alternate s | ample. During the | review, the verification sa | mple size   | 1      |     |
| The S<br>require            | FA did not choose the c<br>ement was discussed w                                             |                                 |                                                                      |                      |        | to use this alternate s | ample. During the | review, the verification sa | mple size   | 6      |     |
| The S<br>require<br>Require | FA did not choose the c<br>ement was discussed w<br>d Corrective Action:<br>ective Action 1: | vith the SFA. The SFA may choo  |                                                                      |                      |        | to use this alternate s | ample. During the |                             | mple size   |        |     |