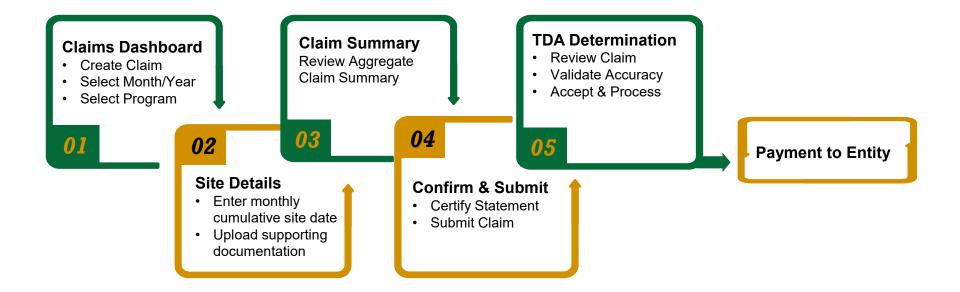

# Claims

10

## **Claims Summary**

|                 |               |              | SUMMAR       | Y FI    | LTER       | S    |           |   |              |           |        |   |                 |        |                |   |
|-----------------|---------------|--------------|--------------|---------|------------|------|-----------|---|--------------|-----------|--------|---|-----------------|--------|----------------|---|
| Fiscal Year:    | Current       | Search:      |              |         | Organi     | izat | tion: All |   |              |           | •      |   |                 |        |                |   |
| Claims:         |               |              |              |         |            |      |           |   |              |           |        |   |                 |        |                |   |
| In Progress (1) | Processed (0) | All (1)      | STATUS       | 5       |            |      |           |   |              |           |        |   |                 |        |                |   |
| Draft           | 1             | Returned for | Modification | 0 Pe    | ending Rev | view | 1         | 0 | Returned for | or Reviev | v      | 0 | Pending Final F | leview |                | 0 |
| ✓ Claims Sumi   | mary          |              |              |         |            |      |           |   |              |           |        |   |                 |        |                | x |
| Organization    |               | ~ Claim      | ~            | Month   | / Year     | ~    | Fund Type | ~ | Amount       | ~         | Status | ~ | Processed       | ~      | Version        | ~ |
| Texas ISD       |               | NSLP         |              | October | 2023       |      | Federal   |   |              | \$0.00    | Draft  |   |                 |        | 1              |   |
|                 | 20 v items pe | er page      |              |         |            |      |           |   |              |           |        |   |                 | 1 -    | - 1 of 1 items | Ċ |

11

### **CLAIM SELECTION**

### **Claim Site Detail**

|                    | 324-110  | 012 Version: 3 | 3.0 Late                                                                                                                                                                                                                                                                                                                                                                                                                                                                                                                                                                                                                                                                                                                                                                                                                                                                                                                                                                                                                                                                                                                                                                                                                                                                                                                                                                                                                                                                                                                                                                                                                                                                                                                                                                                                                                                                                                                                                                                                                                                                                                                             | Subr | missior | n <b>()</b> |                         |         |   | С         | )                   |                     | 0      |
|--------------------|----------|----------------|--------------------------------------------------------------------------------------------------------------------------------------------------------------------------------------------------------------------------------------------------------------------------------------------------------------------------------------------------------------------------------------------------------------------------------------------------------------------------------------------------------------------------------------------------------------------------------------------------------------------------------------------------------------------------------------------------------------------------------------------------------------------------------------------------------------------------------------------------------------------------------------------------------------------------------------------------------------------------------------------------------------------------------------------------------------------------------------------------------------------------------------------------------------------------------------------------------------------------------------------------------------------------------------------------------------------------------------------------------------------------------------------------------------------------------------------------------------------------------------------------------------------------------------------------------------------------------------------------------------------------------------------------------------------------------------------------------------------------------------------------------------------------------------------------------------------------------------------------------------------------------------------------------------------------------------------------------------------------------------------------------------------------------------------------------------------------------------------------------------------------------------|------|---------|-------------|-------------------------|---------|---|-----------|---------------------|---------------------|--------|
| National School Lu | inch Pro | gram (NSLP)    |                                                                                                                                                                                                                                                                                                                                                                                                                                                                                                                                                                                                                                                                                                                                                                                                                                                                                                                                                                                                                                                                                                                                                                                                                                                                                                                                                                                                                                                                                                                                                                                                                                                                                                                                                                                                                                                                                                                                                                                                                                                                                                                                      |      | •       |             | Submitted<br>04/02/2024 |         |   | Proces    | ssed                |                     | Paid   |
| November           | •        | 2023           |                                                                                                                                                                                                                                                                                                                                                                                                                                                                                                                                                                                                                                                                                                                                                                                                                                                                                                                                                                                                                                                                                                                                                                                                                                                                                                                                                                                                                                                                                                                                                                                                                                                                                                                                                                                                                                                                                                                                                                                                                                                                                                                                      |      |         |             |                         |         |   |           |                     |                     |        |
|                    |          |                |                                                                                                                                                                                                                                                                                                                                                                                                                                                                                                                                                                                                                                                                                                                                                                                                                                                                                                                                                                                                                                                                                                                                                                                                                                                                                                                                                                                                                                                                                                                                                                                                                                                                                                                                                                                                                                                                                                                                                                                                                                                                                                                                      |      |         |             |                         |         |   | Tota      | I Month Reimburse   | ment §              | 6263.0 |
|                    |          |                |                                                                                                                                                                                                                                                                                                                                                                                                                                                                                                                                                                                                                                                                                                                                                                                                                                                                                                                                                                                                                                                                                                                                                                                                                                                                                                                                                                                                                                                                                                                                                                                                                                                                                                                                                                                                                                                                                                                                                                                                                                                                                                                                      |      |         |             |                         |         |   | Vers      | sion 3.0 Reimburse  | ment                | \$0.0  |
| Add Site           |          |                |                                                                                                                                                                                                                                                                                                                                                                                                                                                                                                                                                                                                                                                                                                                                                                                                                                                                                                                                                                                                                                                                                                                                                                                                                                                                                                                                                                                                                                                                                                                                                                                                                                                                                                                                                                                                                                                                                                                                                                                                                                                                                                                                      |      |         |             |                         |         |   | 1 Upload  | 🕹 Download          | View History        | 27     |
| Site Name          |          | Ŷ              | Include<br>on<br>Claim                                                                                                                                                                                                                                                                                                                                                                                                                                                                                                                                                                                                                                                                                                                                                                                                                                                                                                                                                                                                                                                                                                                                                                                                                                                                                                                                                                                                                                                                                                                                                                                                                                                                                                                                                                                                                                                                                                                                                                                                                                                                                                               | €    | ۲       | Site Type 💿 | Group 🕤                 | Version | • | Breakfast | Area ᠂❤<br>Eligible | Total<br>Attendance |        |
|                    |          |                |                                                                                                                                                                                                                                                                                                                                                                                                                                                                                                                                                                                                                                                                                                                                                                                                                                                                                                                                                                                                                                                                                                                                                                                                                                                                                                                                                                                                                                                                                                                                                                                                                                                                                                                                                                                                                                                                                                                                                                                                                                                                                                                                      |      |         |             |                         |         |   |           |                     |                     |        |
| RCE Site A (8)     |          |                | <ul> <li>Image: A second s</li></ul> |      | d       | CEP         | 1                       | 2.0     |   | Yes       | Yes                 | 500                 | -      |